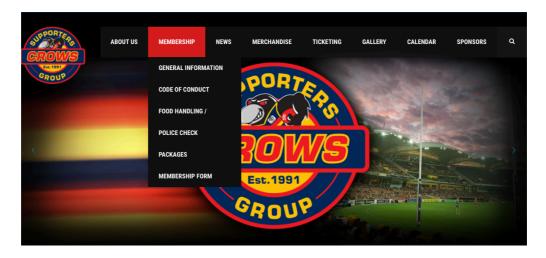

Tab 2 is all about you, our members, and contains information about the type of memberships we offer, the Code of Conduct by which all members must abide, the requirements needed to be a member of our committee or subcommittee and our membership application form