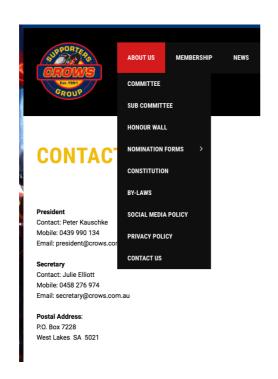

Crows Supporters Group Website Instructions – Navigating the site

Go to the website by visiting the homepage (<a href="https://www.crows.com.au">https://www.crows.com.au</a>)

Tab 1 contains information about the Crows Supporters Group, our committee, sub-committee, our life members, nomination forms for positions, our documentation / policies and how to contact us