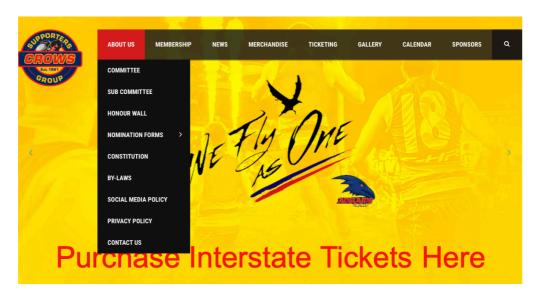

Crows Supporters Group Website Instructions – Navigating the site

Go to the website by visiting the homepage (<a href="https://www.crows.com.au">https://www.crows.com.au</a>)

Tab 1 contains information about the Crows Supporters Group, our committee, sub-committee, our life members, nomination forms for positions, our documentation / policies and how to contact us